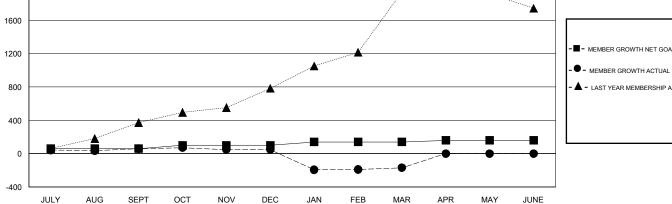

## **LOCATION REP OF BANGLADESH** GMT:

**GMT CA** 

| Clubs  RESULTS FOR 2019-2020 |               |           |               | Members               |                           |                         |                                                    |
|------------------------------|---------------|-----------|---------------|-----------------------|---------------------------|-------------------------|----------------------------------------------------|
|                              |               |           |               | RESULTS FOR 2019-2020 |                           |                         |                                                    |
| QUARTER                      | NEW CLUB GOAL | NEW CLUBS | DROPPED CLUBS | QUARTER               | MEMBER GROWTH NET<br>GOAL | MEMBER GROWTH<br>ACTUAL | DROPPED<br>MEMBERS ACTUAL<br>(including transfers) |
| JULY/AUG/SEPT                | 3             | 1         | 1             | JULY/AUG/SEPT         | 60                        | 181                     | 79                                                 |
| OCT/NOV/DEC                  | 2             | 1         | 0             | OCT/NOV/DEC           | 40                        | 100                     | 95                                                 |
| JAN/FEB/MAR                  | 2             | 2         | 5             | JAN/FEB/MAR           | 40                        | 115                     | 333                                                |
| APR/MAY/JUNE                 | 1             | 0         | 0             | APR/MAY/JUNE          | 20                        | 0                       | 0                                                  |

## GOALS AND ACTUAL NEW CLUBS CUMULATIVE

GOALS AND ACTUAL MEMBERS CUMULATIVE

| -■- MEMBER GROWTH NET GOAL        |  |
|-----------------------------------|--|
| - ● - MEMBER GROWTH ACTUAL        |  |
| - ▲ - LAST YEAR MEMBERSHIP ACTUAL |  |
|                                   |  |
|                                   |  |
|                                   |  |