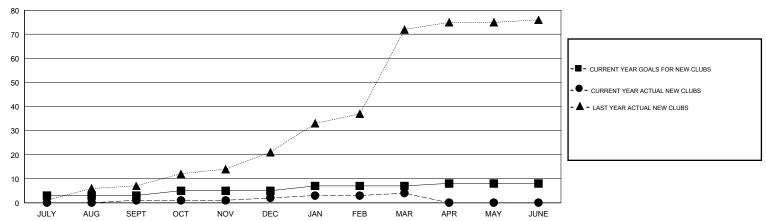

## **LOCATION REP OF BANGLADESH** GMT:

**GMT CA** 

| Clubs  RESULTS FOR 2019-2020 |               |           |               | Members               |                           |                         |                                                    |
|------------------------------|---------------|-----------|---------------|-----------------------|---------------------------|-------------------------|----------------------------------------------------|
|                              |               |           |               | RESULTS FOR 2019-2020 |                           |                         |                                                    |
| QUARTER                      | NEW CLUB GOAL | NEW CLUBS | DROPPED CLUBS | QUARTER               | MEMBER GROWTH NET<br>GOAL | MEMBER GROWTH<br>ACTUAL | DROPPED<br>MEMBERS ACTUAL<br>(including transfers) |
| JULY/AUG/SEPT                | 3             | 1         | 1             | JULY/AUG/SEPT         | 60                        | 181                     | 79                                                 |
| OCT/NOV/DEC                  | 2             | 1         | 0             | OCT/NOV/DEC           | 40                        | 100                     | 95                                                 |
| JAN/FEB/MAR                  | 2             | 2         | 5             | JAN/FEB/MAR           | 40                        | 115                     | 333                                                |
| APR/MAY/JUNE                 | 1             | 0         | 0             | APR/MAY/JUNE          | 20                        | 0                       | 0                                                  |

## GOALS AND ACTUAL NEW CLUBS CUMULATIVE

GOALS AND ACTUAL MEMBERS CUMULATIVE

| -■- MEMBER GROWTH NET GOAL        |  |
|-----------------------------------|--|
| - ● - MEMBER GROWTH ACTUAL        |  |
| - ▲ - LAST YEAR MEMBERSHIP ACTUAL |  |
|                                   |  |
|                                   |  |
|                                   |  |